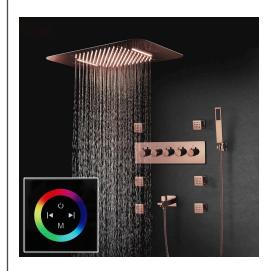

## THERMOSTATIC RECESSED CEILING MOUNT TOUCH PANEL CONTROLLED LED RAINFALL WATERFALL ROSE GOLD SHOWER SYSTEM JETTED BODY SPRAYS WITH HAND SHOWER SPECIFICATIONS

#### **Shower Head**

Shower Panel /Hose Material: 304 Stainless Steel Showerheads Install: Embedded Ceiling Mounted

Concealed Mixer Install: Wall-Mounted

LED Shower Head Functions: Rainfall. Waterfall

Water Pressure: 0.3 MPA Water Flow: 16L/min~28L/min Shower Accessories Material: Brass LED Light: Need to Connect Power

#### **Shower Mixer**

All Function can be used at the same time.