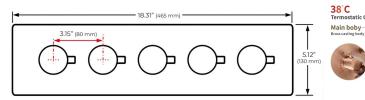

l Showerheads Install: Embedded Ceiling Mounted

Concealed Mixer Install: Wall-Mounted

LED Shower Head Functions: Rainfall. Waterfall

Water Pressure: 0.3 MPA Water Flow: 16L/min~28L/min Shower Accessories Material: Brass LED Light: Need to Connect Power

Shower Hose Length: 1.5M AC: 100-265V 50/60Hz Music: Need Bluetooth



## Product shown is only for installation display purpose 304 Stainless Steel



Water Pressure: 0.3-0.5MPA Shower Flow Rate: 16-28L/min

## Turn On/Off Control Total 64 colors M Auto mode setting **AUTO MODE** Total 11 Auto mode Set the speed of color change, fast/slow unit:mm

MANUAL MODE



All dimensions and specifications are nominal and may vary. Use actual products for accuracy in critical situations.



# **B**athSelect

atic Control

#### **Shower Mixer**





All Function can be used at the same time.



#### **Hand Shower**



Flow Rate: 2.0 GPM / 7.6 LPM

#### **Shower Mixer Connections**



### Spout



#### **Body Jet**





Thread Interface Size: G 1/2 Inch

Type: Fixed Rotatable Type

Installation Type: Wall Mounted

Material: Brass

Feature: Can rotate 360 degrees

Flow Rate: 1.5 GPM / 5.7 LPM (each Bodyspray)