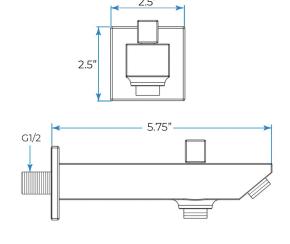

: 0.3 MPA Water Flow: 16L/min~28L/min Shower Accessories Material: Brass LED Light: Need to Connect Power

Shower Hose Length: 1.5M AC: 100-265V 50/60Hz Music: Need Bluetooth



## Product shown is only for installation display purpose 304 Stainless Steel



Water Pressure: 0.3-0.5MPA Shower Flow Rate: 16-28L/min

## Turn On/Off Control Total 64 colors M Auto mode setting **AUTO MODE** Total 11 Auto mode Set the speed of color change, fast/slow unit:mm

MANUAL MODE



All dimensions and specifications are nominal and may vary. Use actual products for accuracy in critical situations.



# **B**athSelect

atic Control

#### **Shower Mixer**





All Function can be used at the same time.



#### **Hand Shower**



Flow Rate: 2.0 GPM / 7.6 LPM

#### **Shower Mixer Connections**



### Spout



#### **Body Jet**





Thread Interface Size: G 1/2 Inch

Type: Fixed Rotatable Type

Installation Type: Wall Mounted

Material: Brass

Feature: Can rotate 360 degrees

Flow Rate: 1.5 GPM / 5.7 LPM (each Bodyspray)