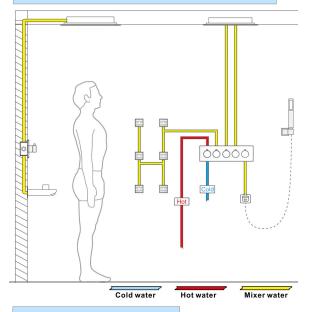

#### **Shower Mixer Connections**

#### **Shower Mixer**

All Function can be used at the same time.