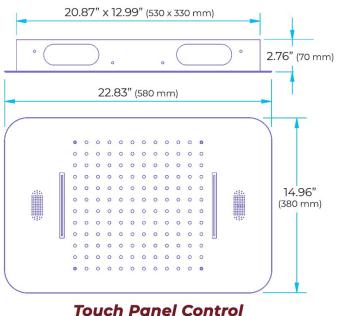

# **B**athSelect

atic Control

## Turn On/Off Control Total 64 colors M Auto mode setting **AUTO MODE** Total 11 Auto mode Set the speed of color change, fast/slow unit:mm

MANUAL MODE

All dimensions and specifications are nominal and may vary. Use actual products for accuracy in critical situations.