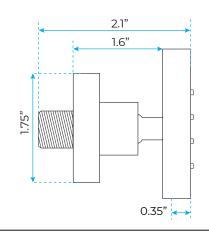

#### **Body Jet**

Thread Interface Size: G 1/2 Inch

Type: Fixed Rotatable Type

Installation Type: Wall Mounted

Material: Brass

Feature: Can rotate 360 degrees

Flow Rate: 1.5 GPM / 5.7 LPM (each Bodyspray)