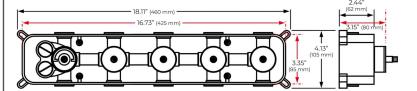

eel Showerheads Install: Embedded Ceiling Mounted

Concealed Mixer Install: Wall-Mounted

LED Shower Head Functions: Rainfall. Waterfall

Water Pressure: 0.3 MPA Water Flow: 16L/min~28L/min Shower Accessories Material: Brass LED Light: Need to Connect Power

Shower Hose Length: 1.5M AC: 100-265V 50/60Hz Music: Need Bluetooth



## Product shown is only for installation display purpose 304 Stainless Steel



Water Pressure: 0.3-0.5MPA Shower Flow Rate: 16-28L/min

## Turn On/Off Control Total 64 colors M Auto mode setting **AUTO MODE** Total 11 Auto mode Set the speed of color change, fast/slow unit:mm

MANUAL MODE



All dimensions and specifications are nominal and may vary. Use actual products for accuracy in critical situations.



# **B**athSelect

atic Control

#### **Shower Mixer**





All Function can be used at the same time.



#### **Hand Shower**



Flow Rate: 2.0 GPM / 7.6 LPM

#### **Shower Mixer Connections**



### Spout



#### **Body Jet**





Thread Interface Size: G 1/2 Inch

Type: Fixed Rotatable Type

Installation Type: Wall Mounted

Material: Brass

Feature: Can rotate 360 degrees

Flow Rate: 1.5 GPM / 5.7 LPM (each Bodyspray)