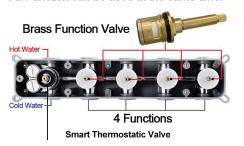

d

Concealed Mixer Install: Wall-Mounted

LED Shower Head Functions: Rainfall. Waterfall

Water Pressure: 0.3 MPA Water Flow: 16L/min~28L/min Shower Accessories Material: Brass LED Light: Need to Connect Power

Shower Hose Length: 1.5M AC: 100-265V 50/60Hz Music: Need Bluetooth



## Product shown is only for installation display purpose 304 Stainless Steel



Water Pressure: 0.3-0.5MPA Shower Flow Rate: 16-28L/min

## Turn On/Off Control Total 64 colors M Auto mode setting **AUTO MODE** Total 11 Auto mode Set the speed of color change, fast/slow unit:mm

MANUAL MODE



All dimensions and specifications are nominal and may vary. Use actual products for accuracy in critical situations.



# **B**athSelect

atic Control

#### **Shower Mixer**





All Function can be used at the same time.



#### **Hand Shower**



Flow Rate: 2.0 GPM / 7.6 LPM

#### **Shower Mixer Connections**



### Spout



#### **Body Jet**





Thread Interface Size: G 1/2 Inch

Type: Fixed Rotatable Type

Installation Type: Wall Mounted

Material: Brass

Feature: Can rotate 360 degrees

Flow Rate: 1.5 GPM / 5.7 LPM (each Bodyspray)