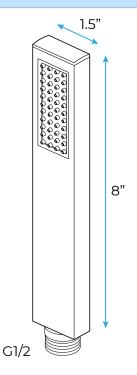

ll: Wall-Mounted

LED Shower Head Functions: Rainfall. Waterfall

Water Pressure: 0.3 MPA Water Flow: 16L/min~28L/min Shower Accessories Material: Brass LED Light: Need to Connect Power

Shower Hose Length: 1.5M AC: 100-265V 50/60Hz Music: Need Bluetooth



## Product shown is only for installation display purpose 304 Stainless Steel



Water Pressure: 0.3-0.5MPA Shower Flow Rate: 16-28L/min

## Turn On/Off Control Total 64 colors M Auto mode setting **AUTO MODE** Total 11 Auto mode Set the speed of color change, fast/slow unit:mm

MANUAL MODE



All dimensions and specifications are nominal and may vary. Use actual products for accuracy in critical situations.



# **B**athSelect

atic Control

#### **Shower Mixer**





All Function can be used at the same time.



#### **Hand Shower**



Flow Rate: 2.0 GPM / 7.6 LPM

#### **Shower Mixer Connections**



### Spout



#### **Body Jet**





Thread Interface Size: G 1/2 Inch

Type: Fixed Rotatable Type

Installation Type: Wall Mounted

Material: Brass

Feature: Can rotate 360 degrees

Flow Rate: 1.5 GPM / 5.7 LPM (each Bodyspray)