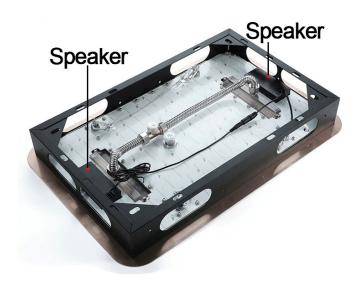

#### **Shower Head**

Shower Panel /Hose Material: 304 Stainless Steel Showerheads Install: Embedded Ceiling Mounted

Concealed Mixer Install: Wall-Mounted

LED Shower Head Functions: Rainfall. Waterfall

Water Pressure: 0.3 MPA Water Flow: 16L/min~28L/min Shower Accessories Material: Brass LED Light: Need to Connect Power

Shower Hose Length: 1.5M AC: 100-265V 50/60Hz Music: Need Bluetooth