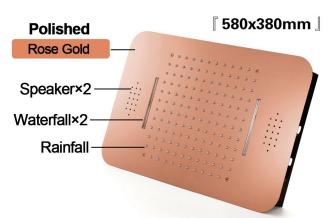

#### **Shower Head**

Shower Panel /Hose Material: 304 Stainless Steel Showerheads Install: Embedded Ceiling Mounted

Concealed Mixer Install: Wall-Mounted

LED Shower Head Functions: Rainfall. Waterfall

Water Pressure: 0.3 MPA Water Flow: 16L/min~28L/min Shower Accessories Material: Brass LED Light: Need to Connect Power

## Product shown is only for installation display purpose 304 Stainless Steel

Water Pressure: 0.3-0.5MPA Shower Flow Rate: 16-28L/min